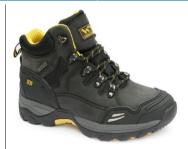

## Description:

Wood World WW9Hi-P SBP/SRA

The ultimate in waterproof safety boots it's constructed with a HyDry® breathable & waterproof membrane to keep your feet dry while allowing them the breath. Made from the best quality materials in full grain leather with removable insole & phylon foam midsole for comfort. Its rubber outsole, wear resistant heal guard & scuff resistant toe also give this boot the best longevity possible.

EN ISO 20345:2011 SBP SRA

| Branding                             | Wood World                   |
|--------------------------------------|------------------------------|
| Туре                                 | Waterproof Safety Boot       |
| Upper                                | Full Grain Crazy Horse       |
| Sole - Outsole                       | Rubber, Oil & Acid Resistant |
| Insole                               | Full Removable               |
| Construction                         | Cemented                     |
| Eyelets                              | Steel Loops / Steel Hooks    |
| Laces                                | Full Lace                    |
| Lining                               | Wear Resistant Non-Woven     |
| Sizes                                | 6 – 13                       |
| Steel Toe Impact Protection          | 200 Joule Cap                |
| Steel Toe Compression Protection     | 15,000 Newtons               |
| Steel Midsole Penetration Protection | 1100 Newtons                 |
| Slip Resistance                      | SRA                          |
| Antistatic                           | No                           |
| Heat Resistant Outsole HRO           | No                           |
| Safety Specification                 | SBP                          |
| Standard                             | EN ISO 20345:2011            |