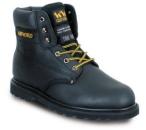

## Style No. WW2H-P

Description:

Wood World WW2H-P SBP/SRA

A classic goodyear welted safety boot in black full grain leather.

Padded collar & tongue along with the original pillow sock make this one of the most comfortable boots on the market.

With its leather upper, rubber outsole & its goodyear welted construction it's also one of the toughest boots available.

EN ISO 20345:2011 SBP SRA

| Branding                             | Wood World                   |
|--------------------------------------|------------------------------|
| Туре                                 | Safety Boot                  |
| Upper                                | Full Grain Crazy Horse       |
| Sole – Outsole                       | Rubber, Oil & Acid Resistant |
| Insole                               | Pillow Sock                  |
| Construction                         | Goodyear Welted              |
| Eyelets                              | Steel / Steel Hooks          |
| Laces                                | Full lace                    |
| Lining                               | Cambrelle Non-Woven          |
| Sizes                                | 6 - 13                       |
| Steel Toe Impact Protection          | 200 Joule Cap                |
| Steel Toe Compression Protection     | 15,000 Newtons               |
| Steel Midsole Penetration Protection | 1100 Newtons                 |
| Slip Resistance                      | SRA                          |
| Antistatic                           | Νο                           |
| Heat Resistant Outsole HRO           | Yes                          |
| Safety Specification                 | SBP                          |
| Standard                             | EN ISO 20345:2011            |
|                                      |                              |