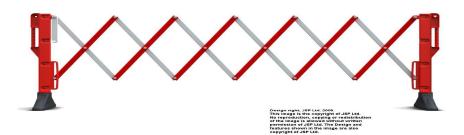

## 3m Extending **Barrier**

weight:10.5kg

Materials:

**Barrier Panel:** Polypropylene and PVC

Link: Polypropylene

Foot: PVC

Clips: Polypropylene **End Piece:** Polypropylene

Nylon 6 Fasteners:

Instructions For Use: Safety at Indoor (i.e. Shopping mall, Supermarket) and Outdoor Works

Barrier can be extended over 3m

Colours: Red and White, Blue and White, Green and White & Black and Yellow.

**Dimensions:** Dimensions when closed:

550X1000X600\*mm

Dimensions when opened: 3100X1000X600\*mm

**Cleaning Instructions:** Clean with a warm soapy cloth and allow to air dry.