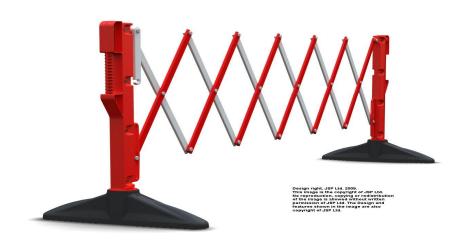

## 3m Extending **Barrier**

weight:10.5kg

Materials:

**Barrier Panel:** Polypropylene and PVC

Link: Polypropylene

Foot: PVC

Clips: Polypropylene **End Piece:** Polypropylene

Nylon 6 Fasteners:

Instructions For Use: Safety at Indoor (i.e. Shopping mall, Supermarket) and Outdoor Works

Barrier can be extended over 3m

Colours: Red and White, Blue and White, Green and White & Black and Yellow.

**Dimensions:** Dimensions when closed:

550X1000X600\*mm

Dimensions when opened: 3100X1000X600\*mm

**Cleaning Instructions:** Clean with a warm soapy cloth and allow to air dry.