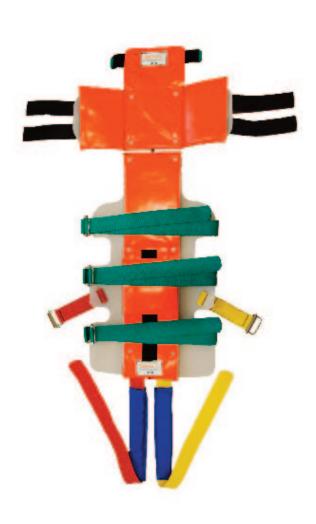

## SLIXSS SLIX Spinal Splint

The Head pocket & Back Pad are padded and the sides and top of the Head Pocket are also stiffened for extra protection. Rotating Velcro<sup>™</sup> head closures ensure security and versatility. All standard cervical collars are compatible.

Colour coded Crutch Straps are provided along with 3 cross body straps. All are rated at 400K

The Lumbar Pad is adjustable for position, a unique feature, which combined with the new design Crutch Straps, allows one size fits all, with greater casualty comfort and security.

The SLIX Spinal Splint may be used as the ultimate skinny drag stretcher adding less than 10mm to the girth.

Product Code: SLIXSS

Conformance: CE 93/42/EEC CLASS 1

Dimensions: Length: 102cm

Width: 20cm (head), 44cm (body)