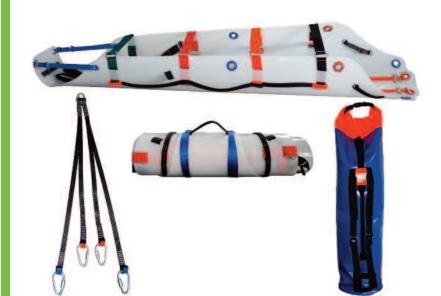

## SLIX100 KIT SLIX100 Stretcher, Horizontal & Vertical Lifting Strop and Carry Bag

A robust, compact and lightweight stretcher. The flexible material combined to a smooth finish allows easy sliding and permits the stretcher to be rolled width ways or lengthways to facilitate transport. No webbing passes under the stretcher preventing damage whilst dragging. Strong handles around the stretcher allow it to be maneuvered by several rescuers. The stretcher may be hauled vertically or horizontally. The lifting strops secure and allow the stretcher to mould around the casualty. The Abtech Stretcher may be used with the Abtech Two Person Tripod for confined space rescue.

Product Code: SLIX100 KIT

Conformance: CE 93/42/EEC CLASS 1

Max Recommended User Weight: 400KG

Width - 915mm Length - 2300mm