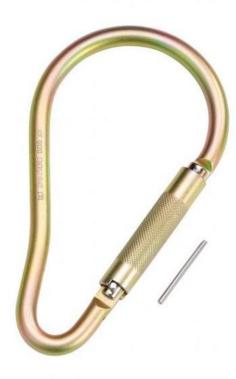

## Steel Twistlock Scaffold Hook #90150MK3

Front Image

P+P Product Code

90150

Description

Steel twistlock scaffold hook (with option of a pin).

**Material Specification** 

Heat treated carbon steel

**Attachment Points** 

N/A

Size / Length

232mm(l) x 130mm(w)

**Opening Gate** 

52mm

Strength

35kN

Weight

0.75kg

**Standards** 

EN362

This Datasheet was generated on:

03/06/2023

In accordance with it's policy of continuous improvement P&P reserves the right to change specifications and designs without notice