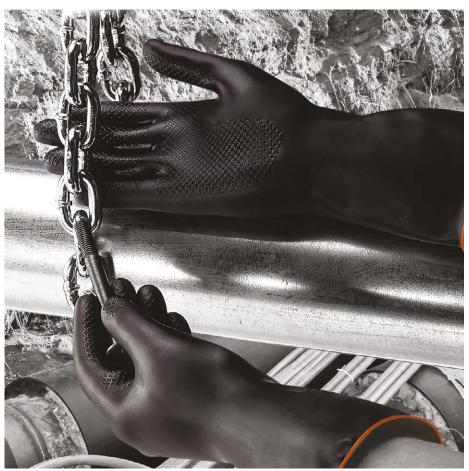

## **Features**

Performance: A heavyweight glove that will stand up to repeated knocks, rubbing and scuffing.

Chlorinated: Treated to harden the surface of the glove leaving it smooth to the touch.

Comfort: Anatomical shape ensures comfort and reduces hand fatigue.

Good Grip: Slip resistant pattern on the palm enhances grip.

Cuff: Beaded cuff to prevent liquid roll back.

| Code   | 52    |
|--------|-------|
| Colour | Black |
| Sizes  | 6-9.5 |

Cotton Flock: Soft cotton flock lining absorbs perspiration, keeping hands cool.