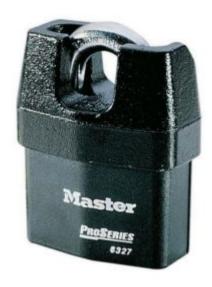

SKU: 6327D EAN Number: 3520190057549

## 6327D 6-PIN

- Laminated steel body for added security
- Hardened Boron Alloy 'closed' shackle prevents cutting and prying
- Weather Tough® cover protects lock from water, ice, dirt and grime
- High security 6-pin cylinder mechanism
- Double ball bearing locking system
- Supplied with 2 keys

## **ADDITIONAL INFORMATION**

| Weight                          | 0.821 kg      |
|---------------------------------|---------------|
| Dimensions                      | 67 (W) mm     |
| EAN                             | 3520190057549 |
| Shackle Diameter                | 11mm          |
| Horizontal Shackle<br>Clearance | 22mm          |
| Vertical Shackle<br>Clearance   | 19mm          |
| Body Width                      | 67mm          |