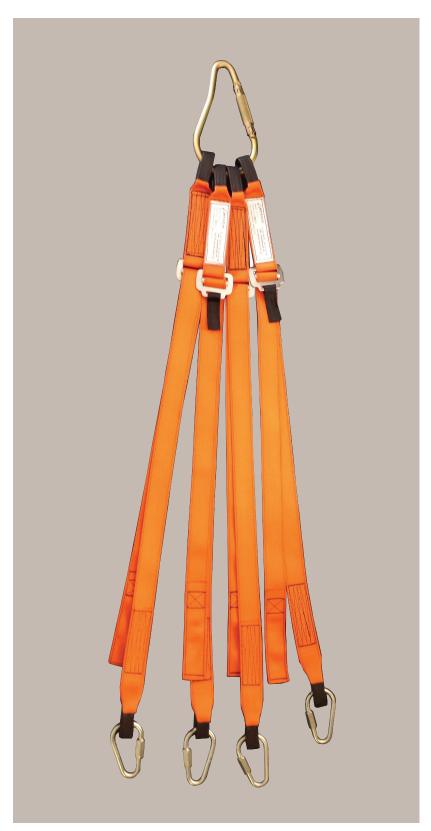

## ABSS Adjustable Lixing Bridles

The adjustable lifting bridle is a set of 4 individually adjustable strops.

Perfect for applications where you need to adjust the orientation of the stretcher or if you require one set of bridles that can lift different stretchers with different connection points.

Product Code: ABSS
Conformance: EN 358
Max Lifting Load: 400kg
Material: 45mm

Polyester Webbing

Length: 52cm to 188cm
Lifespan: The maximum lifespan

of the product is 10 years from the recorded first use. The type of use and the conditions will affect the lifespan of a

product.

ABSS407 VERSION HAS 5 X SCAFFOLD TYPE TWISTLOCK KARABINERS