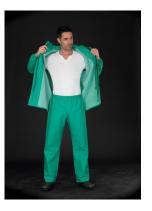

CSJC-EW = Chemsol jacket with collar and elasticated wrists S-XL

CSJH-EW Chemsol jacket with hood and elasticated wrists XS-XXL

CSTE = Chemsol trousers with elasticated waist XS-XXL

CSBB-EA = Chemsol bib 'n' brace M-XL