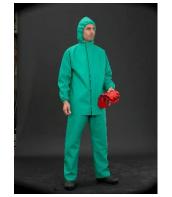

## **Chemsol options:**

CMBC = Chemsol boilersuit with collar M-XXL

CSBH = Chemsol boilersuit with hood S-XXL

CSBH-EW = Chemsol boilersuit with hood and elasticated wrists S-XL

CSBH-EIWA = Chemsol boilersuit with hood elasticated inner wrists and ankles L-XL