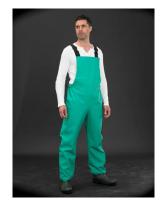

## **Chemsol options:**

CMBC = Chemsol boilersuit with collar M-XXL

CSBH = Chemsol boilersuit with hood S-XXL

CSBH-EW = Chemsol boilersuit with hood and elasticated wrists S-XL

CSBH-EIWA = Chemsol boilersuit with hood elasticated inner wrists and ankles L-XL

CSJC-EW = Chemsol jacket with collar and elasticated wrists S-XL

CSJH-EW Chemsol jacket with hood and elasticated wrists XS-XXL

CSTE = Chemsol trousers with elasticated waist XS-XXL

CSBB-EA = Chemsol bib 'n' brace M-XL