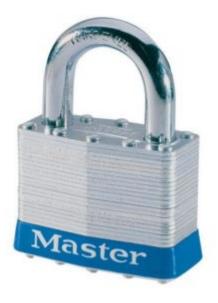

## MASTER LOCK PADLOCKS

Master Lock is a name synonymous with quality, security and durability. We offer an unrivalled range of Master Lock products, all of which meet both safety and budget requirements.

## **5D 4-PIN**

- Tough laminated steel body
- Double locking hardened steel shackle
- Vinyl bumper helps prevent scratching and marking
- Supplied with 2 keys

## **ADDITIONAL INFORMATION**

| Weight                          | 0.379 kg      |
|---------------------------------|---------------|
| Dimensions                      | 50 (W) mm     |
| EAN                             | 3520190092809 |
| Shackle Diameter                | 10mm          |
| Horizontal Shackle<br>Clearance | 24mm          |
| Vertical Shackle<br>Clearance   | 25mm          |
| Body Width                      | 51mm          |