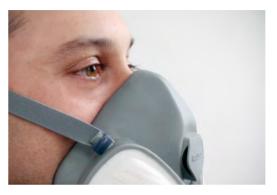

FlexFit - comfortable fit

Secure fit for different The innovative FlexFit in the nose area provides face shapes and sizes a secure and comfortable fit. The mask body is smooth and gentle on the skin and automatically adjusts to different face shapes and their movements.