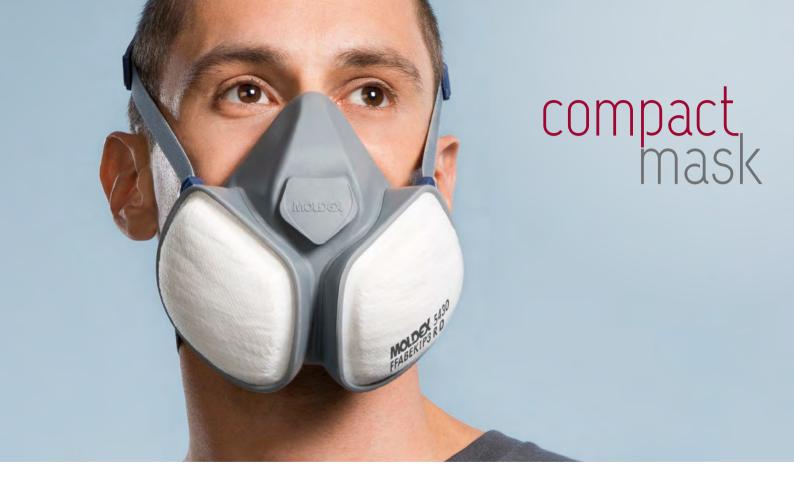

## compact mask

Designed for comfort The new CompactMask with its integrated

and simplicity filter elements offers respiratory protection in a shape never seen before. The dimensions have been reduced to a minimum to offer the smallest possible profile.