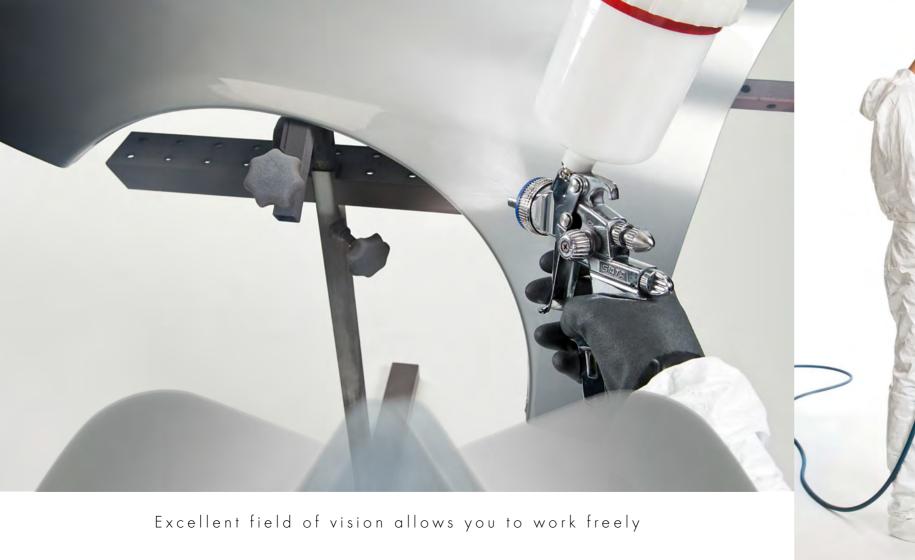

That's how simple professional respiratory protection can be

more view wide field of vision.

Less mask, The horizontally shaped integrated filters give an exceptionally

Field of vision CompactMask

Field of vision comparable competitive product