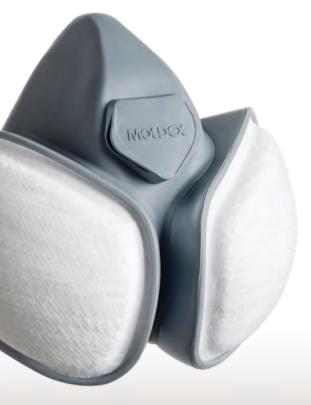

## compact mask

Designed for comfort The new CompactMask with its integrated

and simplicity filter elements offers respiratory protection in a shape never seen before. The dimensions have been reduced to a minimum to offer the smallest possible profile.