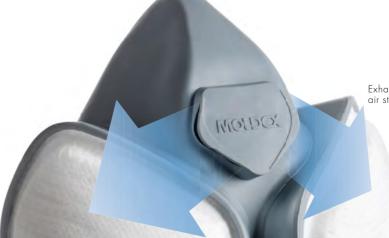

Exhalation valve has large vents to optimise the air stream and keeps the user cool and fresh.

Resealable packaging

Protection against Gas, Vapour and Dust. [EN405:2001+A1:2009]

| Product<br>Code | Protection level<br>[EN405:2001+A1:2009] | Weight | units/bag | bags/<br>outer case |
|-----------------|------------------------------------------|--------|-----------|---------------------|
| COMPACTMASK     |                                          |        |           |                     |
| 5120            | FFA1P2 R D                               | 210 g  | 1         | 10                  |
| 5230            | FFA2P3 R D                               | 250 g  | 1         | 10                  |
| 5430            | FFABEK 1P3 R D                           | 270 g  | 1         | 10                  |