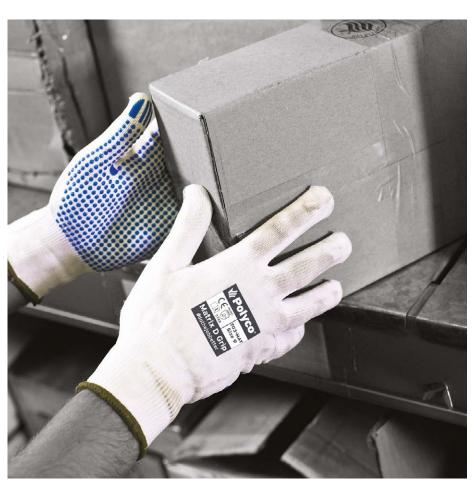

## Matrix® D Grip

Seamless knitted liner with PVC dot palm coating

## **Features**

Seamless construction for extra comfort

PVC dots for excellent grip and handling ability

Close fitting for good dexterity

Elasticated knit wrist provides a secure fit and keeps hands free from dust and debris